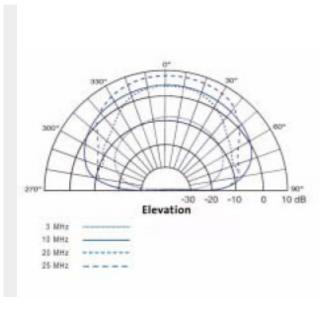

#### **Radiation patterns**

#### **Performance**

The HF Delta Antenna offers high performance over short to medium distances, and exhibits essentially an omnidirectional pattern.

The Delta has been designed to provide continuous coverage throughout its entire frequency range (3–30MHz) making it an ideal choice for a base station antenna.