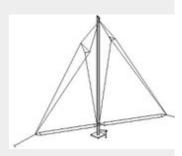

### HF Delta Loop Antenna D230/330

The HF Delta Loop Antenna is a high performance, omni-directional, broadband antenna that is suited to base-to-base or base-to-mobile communication over short to medium distances.

#### Easy to install

The Delta Antenna can be supplied with or without a support mast and comes complete ready to install on site. It requires a relatively large cleared area for installation at either ground level or on a flat roof of a building; a ground plane is not required. The coaxial cable may be purchased separately.