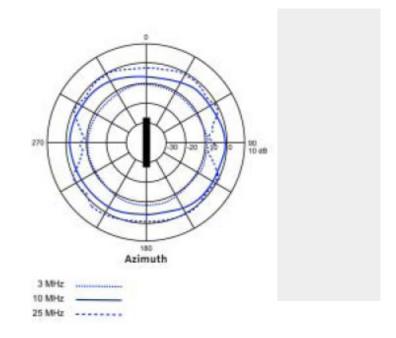

#### **Radiation patterns**

#### **Performance**

The HF Delta Antenna offers high performance over short to medium distances, and exhibits essentially an omnidirectional pattern.

The Delta has been designed to provide continuous coverage throughout its entire frequency range (3–30MHz) making it an ideal choice for a base station antenna.