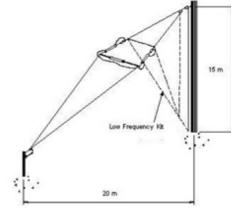

## **Technical specifications**

| Frequency Range                       | 2 – 14 MHz |
|---------------------------------------|------------|
| Power Rating                          | 400 W PEP  |
| Quantity of supports for installation | 2          |

| Distance between supports | 20 m                                   |
|---------------------------|----------------------------------------|
| Mast Height               | Central support: 15 m Anchor mast: 2 m |